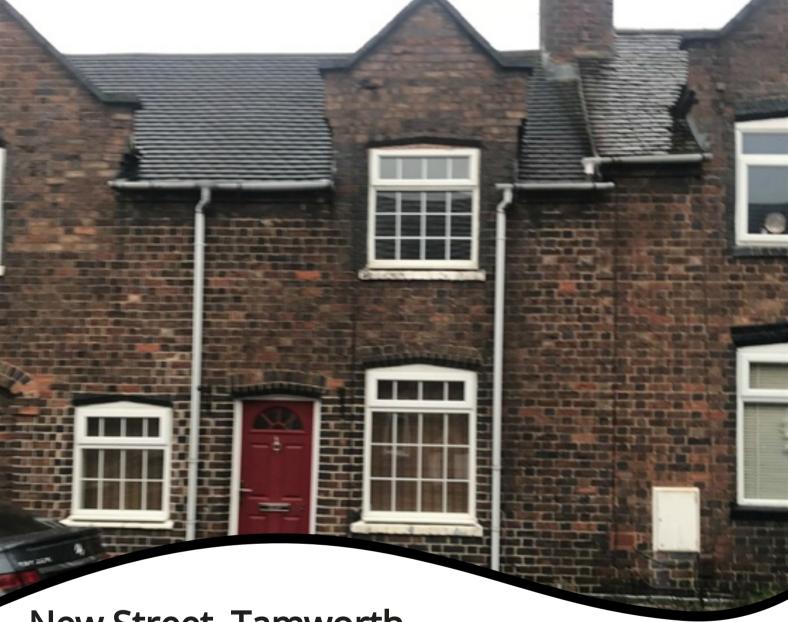

New Street, Tamworth, Staffordshire. B77 3EF

- TRADITIONAL CHARACTER TWO BEDROOMED TERRACE JUST OFF GLASCOTE ROAD.
- THROUGH LIVING ROOM
- THROUGH REFURBISHED KITCHEN
- GAS CENTRAL HEATING & DOUBLE GLAZING

### PROPERTY DESCRIPTION

'This traditional gas centrally heated, double glazed, terraced cottage occupies a very convenient position, New Street running directly off Glascote Road in the centre of Glascote village centre. There are good local shops and regular bus services just a few steps away whilst Tamworth town centre with all its amenities is under a mile distance. The property, which fronts directly to the roadway, enjoys the benefit of gas central heating and double glazing, briefly comprises: