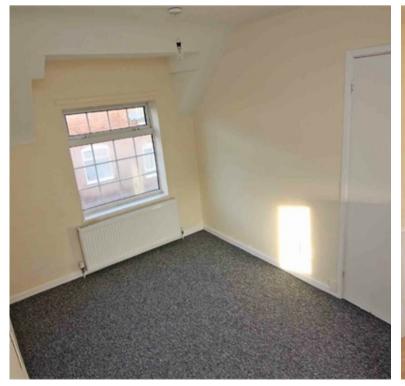

### **BEDROOM ONE**

4.17m maximum x 2.72m (13' 8" x 8' 11") having windows to front and rear elevations and panel radiator.

## **BEDROOM TWO (FRONT)**

 $2.99 \text{m} \times 2.07 \text{m}$  (9' 10"  $\times$  6' 9") having window to roadway and radiator.