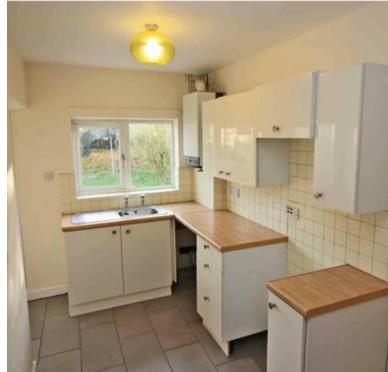

# REFURBISHED THROUGH BREAKFAST ROOM/KITCHEN

 $4.15m \times 2.90m (13' 7" \times 9' 6")$  narrowing to 1.88m having range of built in units, windows to front and rear and door to rear garden..