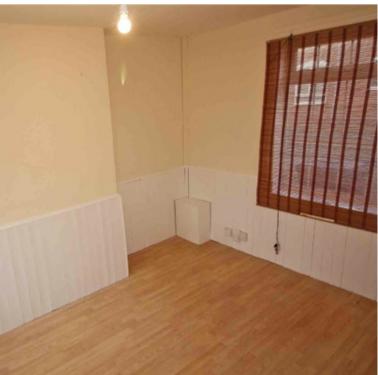

## **THROUGH LOUNGE**

 $4.13 \text{m} \times 3.26 \text{m}$  maximum (13' 7"  $\times$  10' 8") having windows to front and rear and panel radiator.

# REFURBISHED THROUGH BREAKFAST ROOM/KITCHEN

 $4.15m \times 2.90m (13' 7" \times 9' 6")$  narrowing to 1.88m having range of built in units, windows to front and rear and door to rear garden..