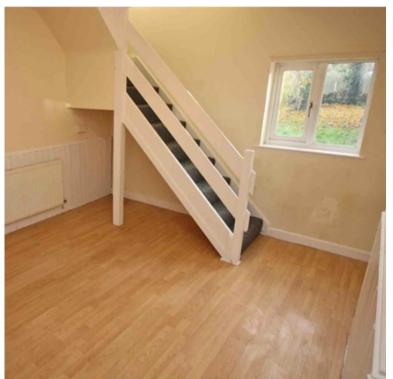

New Street, Tamworth, Staffordshire. B77 3EF

- TRADITIONAL CHARACTER TWO BEDROOMED TERRACE JUST OFF GLASCOTE ROAD.
- THROUGH LIVING ROOM
- THROUGH REFURBISHED KITCHEN
- GAS CENTRAL HEATING & DOUBLE GLAZING

- FIRST FLOOR BATHROOM
- GOOD SIZE GARDEN
- UNFURNISHED
- BOND £855



### PROPERTY DESCRIPTION

'This traditional gas centrally heated, double glazed, terraced cottage occupies a very convenient position, New Street running directly off Glascote Road in the centre of Glascote village centre. There are good local shops and regular bus services just a few steps away whilst Tamworth town centre with all its amenities is under a mile distance. The property, which fronts directly to the roadway, enjoys the benefit of gas central heating and double glazing, briefly comprises:









#### **ROOM DESCRIPTIONS**

## **ENTRANCE HALL**

## **THROUGH LOUNGE**

 $4.13 \text{m} \times 3.26 \text{m}$  maximum (13' 7"  $\times$  10' 8") having windows to front and rear and panel radiator.

# REFURBISHED THROUGH BREAKFAST ROOM/KITCHEN

 $4.15m \times 2.90m (13' 7" \times 9' 6")$  narrowing to 1.88m having range of built in units, windows to front and rear and door to rear garden..

## STAIRWAY from LOUNGE to FIRST FLOOR LANDING

## TWO BEDROOMS AND BATHROOM

### **BEDROOM ONE**

4.17m maximum x 2.72m (13' 8" x 8' 11") having windows to front and rear elevations and panel radiator.

## **BEDROOM TWO (FRONT)**

 $2.99 \text{m} \times 2.07 \text{m}$  (9' 10"  $\times$  6' 9") having window to roadway and radiator.

#### **BATHROOM**

having white three piece suite comprisin