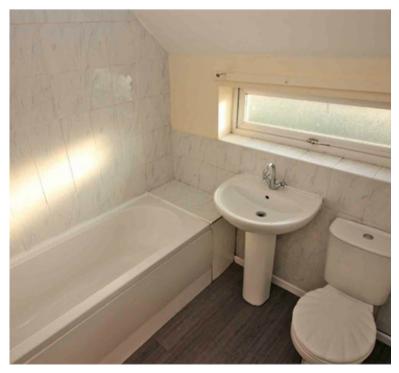

#### **BATHROOM**

having white three piece suite comprising panel bath with electric shower over, pedestal wash basin and close coupled w.c.